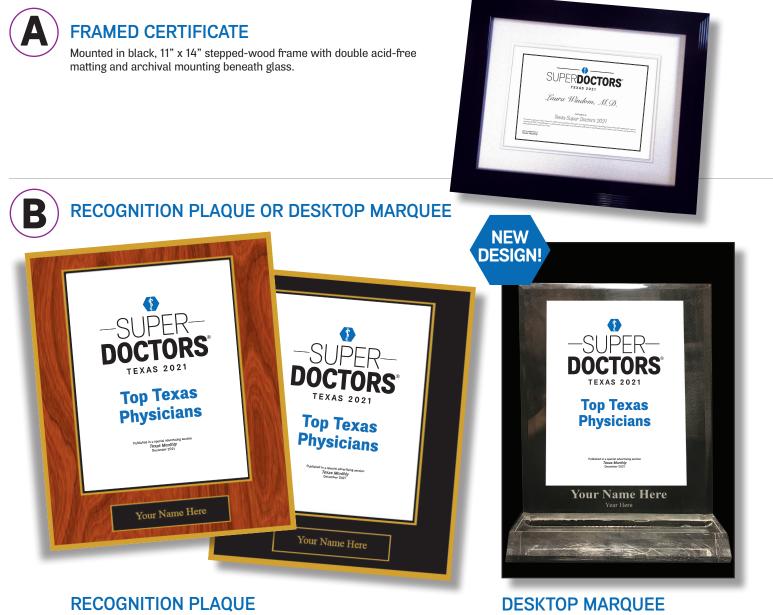

You've received the honor. Now spread the word.

Certificates, plaques and custom profile reprints show patients that you've been recognized to be among the best.

10" x 14" plaque is made of the finest quality hardwood available with your choice of background (black or mahogany) with gold trim, laminated for a gloss finish. Each plaque comes with a custom-engraved nameplate.

SUPER**DOCTORS**®

**TEXAS 2021** 

NEW DESIGN. Premium optical clear acrylic award with beveled edges and sleek pedestal design. Using advanced adhered technology. 6" W 9 ¼"(w base) H 1" D – Base 6 1/2" W x 2 1/2" D